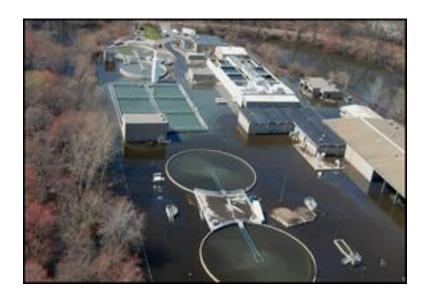

## **PROJECT HIGHLIGHTS**

Complete restoration of plants Control System.

Emergency Wastewater Treatment Plant Repairs following unprecedented flooding on 3/30/10. Shortly after the Town of West Warwick summoned Electrical Installations to complete restoration of the treatment plant's control system involving repair or rebuilding of every component. Immediately re-established communication between the plant, repeater, and 8 pump stations by converting communication from lease-line to radio telemetry. Removed and rebuilt heavily damaged control panels and VFDs, recovered hard drive content from submerged computers and re-programmed plant SCADA system. Work among the facility's 15 buildings progressed for more than a year, completion 5/2011.